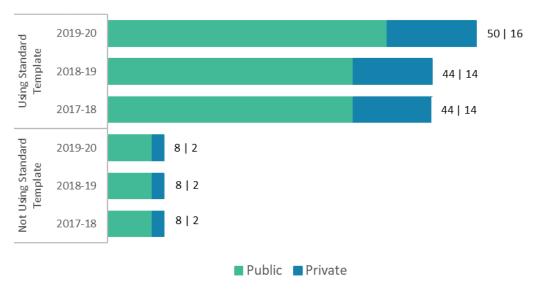

FIGURE 4 Number of Affiliation Agreements by Region and Sector by Fiscal Year

As in previous years, PHSA is working to transition all educational institutions to the standard template (see Figure 5) when existing agreements expire. The number using standard templates is 66 (88%).