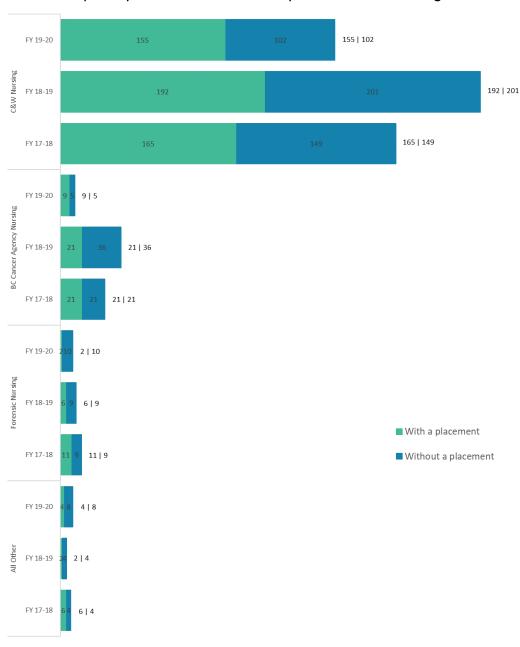

#### **Preceptor Activity**

PHSA had a total of 606, down 223 from 2018-19, active preceptors in FY 19-20, across all PHSA disciplines. The large decrease over last year's total is attributable to program's updating their active list of preceptors in HSPnet. Excluded from these data are the BCEHS preceptors, as they do not currently utilize HSPnet for paramedic program placements. In addition, although the PGME and the MDUG programs utilize HSPnet for placement access into particular clinical departments, they do not utilize HSPnet

to assign physician preceptors as this is managed by UBC outside of HSPnet.

The number of preceptors with and without an active placement by fiscal year for nursing is shown in Figure 1 and for non-nursing in Figure 2. The number of active preceptors with and without a placement, allows for a closer look at the alignment with team interest and capacity for supporting students.

FIGURE 1 Number of Preceptors by Student Placement Activity and Fiscal Year - Nursing

FIGURE 2 Number of Preceptors by Student Placement Activity and Fiscal Year – All Other Disciplines

The number of trained and active preceptors in BC Emergency Health Services (BCEHS) is detailed below in Figure 3. This includes all preceptor and student training for the Primary Care Paramedic and Advanced Care