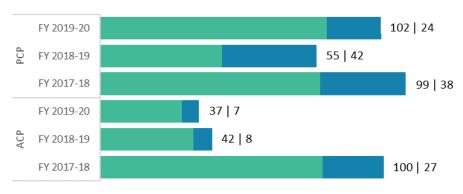

#### **Preceptor Activity**

PHSA had a total of 606, down 223 from 2018-19, active preceptors in FY 19-20, across all PHSA disciplines. The large decrease over last year's total is attributable to program's updating their active list of preceptors in HSPnet. Excluded from these data are the BCEHS preceptors, as they do not currently utilize HSPnet for paramedic program placements. In addition, although the PGME and the MDUG programs utilize HSPnet for placement access into particular clinical departments, they do not utilize HSPnet

to assign physician preceptors as this is managed by UBC outside of HSPnet.

The number of preceptors with and without an active placement by fiscal year for nursing is shown in Figure 1 and for non-nursing in Figure 2. The number of active preceptors with and without a placement, allows for a closer look at the alignment with team interest and capacity for supporting students.