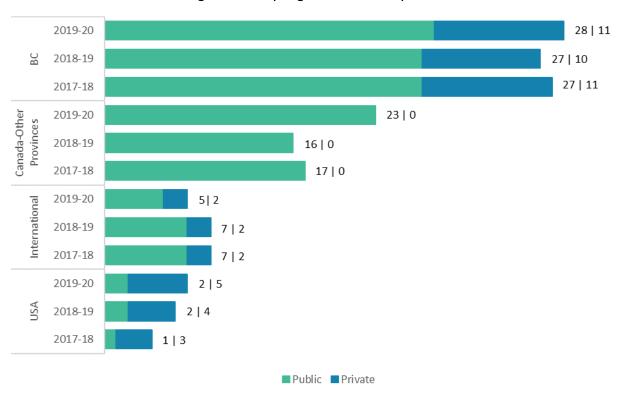

PHSA has affiliation agreements with seventy-six (76) educational institutions, in both the public (76%) and

private (24%) sector. See Figure 4 for a breakdown by region and sector. In addition to these, BCEHS has affiliation agreements with JIBC, Columbia Paramedic Academy, and AET Paramedic Academy. PHSA also has affiliation agreements (Inter-health authority agreements) in place with other BC Health Authorities and BC Emergency Health Services to support continuing professional development. Of note is that although private institutions represent about 24% of affiliation agreements, they represent less than 5% of total student practicum hours. For a detailed list of education partners see Appendix C.

FIGURE 4 Number of Affiliation Agreements by Region and Sector by Fiscal Year

As in previous years, PHSA is working to transition all educational institutions to the standard template (see Figure 5) when existing agreements expire. The number using standard templates is 66 (88%).