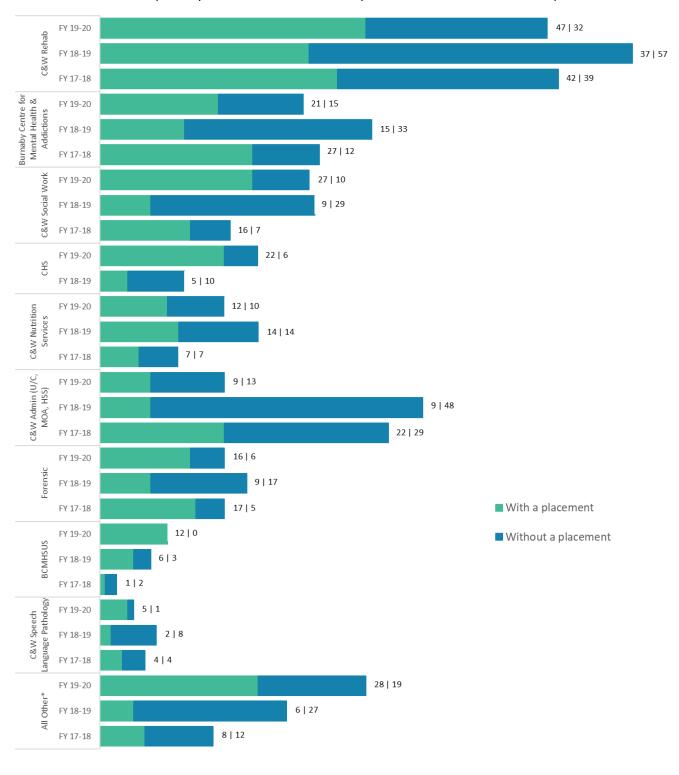

to assign physician preceptors as this is managed by UBC outside of HSPnet.

The number of preceptors with and without an active placement by fiscal year for nursing is shown in Figure 1 and for non-nursing in Figure 2. The number of active preceptors with and without a placement, allows for a closer look at the alignment with team interest and capacity for supporting students.

FIGURE 1 Number of Preceptors by Student Placement Activity and Fiscal Year - Nursing

FIGURE 2 Number of Preceptors by Student Placement Activity and Fiscal Year – All Other Disciplines

The number of trained and active preceptors in BC Emergency Health Services (BCEHS) is detailed below in Figure 3. This includes all preceptor and student training for the Primary Care Paramedic and Advanced Care

Paramedic courses. Training for preceptors for BCEHS other programs (Critical Care Paramedic, Infant Transfer Team, and Dispatch) are excluded.

FIGURE 3 Number of BCEHS Preceptors & Placement Activity by Course by Fiscal Year