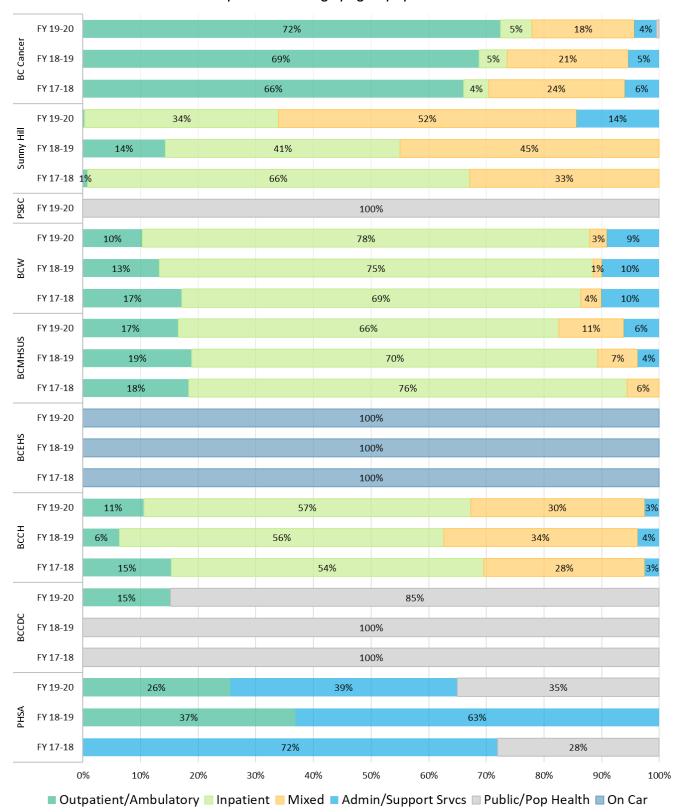

FIRGURE 7 Distribution of Student Hours by Placement Setting by FY

Practice setting is also influenced by the type of care provided by the program as can be seen in Figure 8. Please see glossary for definitions of practice settings.

FIGURE 8 Percent of Student Hours by Practice Setting by Agency by FY