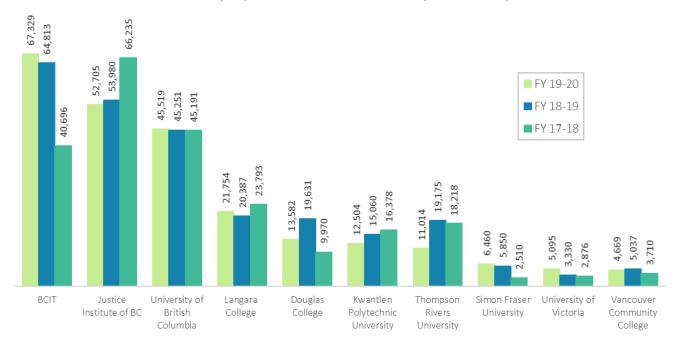

FIGURE 5 Number of Affiliation Agreements Utilizing Standard Template by FY

While PHSA has 76 partnerships in place, 91% of student practice hours for FY 2019-20 were with ten (10) public institutions (see Figure 6). A detailed listing of student hours by institution, discipline and subdiscipline can be found in Appendix D. It is important that PHSA continues to strengthen its relationship with primary academic partners

and evaluate relationships with other affiliates to determine whether continued affiliation is warranted. Note that student hours for UBC does not include medical student/resident placements.

FIGURE 6 Number of Student Hours by Top 10 Educational Institutions by FY – All Disciplines