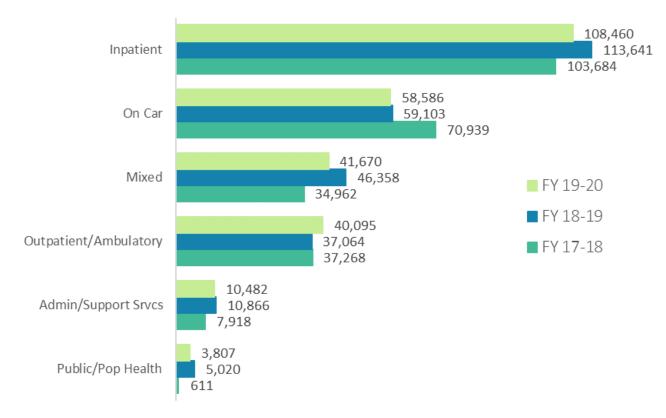

PHSA programs provide outpatient or ambulatory services delivered by inter-professional teams. PHSA monitors student activities across placement settings to ensure students have learning opportunities in a variety of patient care settings. See Figure 7 for the distribution of student hours by placement setting.

FIRGURE 7 Distribution of Student Hours by Placement Setting by FY

Practice setting is also influenced by the type of care provided by the program as can be seen in Figure 8. Please see glossary for definitions of practice settings.