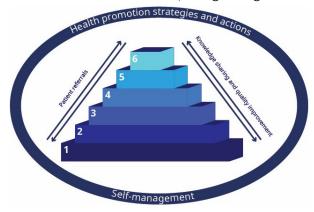

## Establishing a common language

It begins by engaging clinicians and healthcare leaders to define each clinical service, categorizing them

into six tiers, specifying workforce requirements and identifying interdependencies for care delivery. Tier 1 represents the broad, comprehensive services found in many hospitals, and moving up to Tier 6, which entails high-complexity subspecialized services requiring coordination among multiple specialty teams often found in only a few hospitals. The framework extends across the entirety of clinical services within hospitals, including vital areas such as emergency, critical care, medical imaging, pharmacy, lab & pathology, and more.