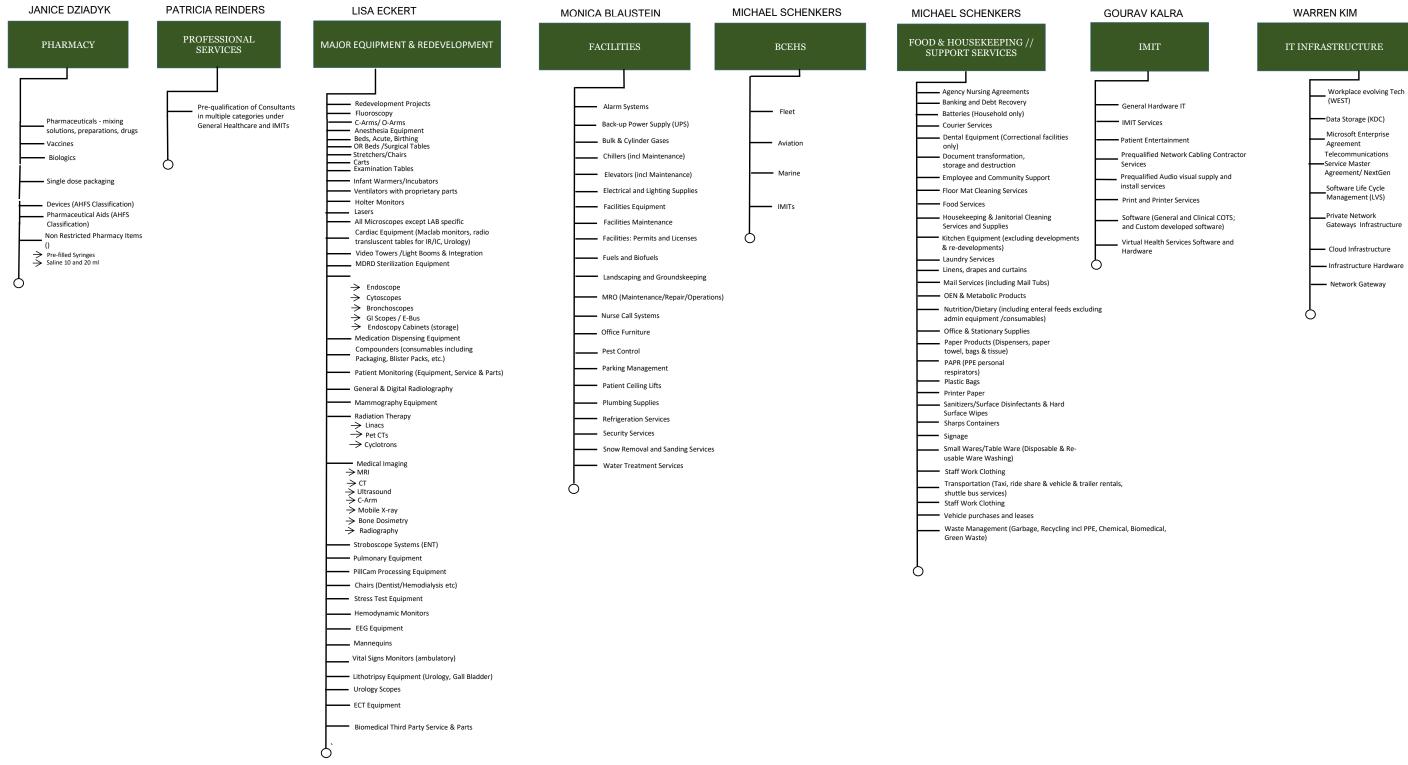

## CATEGORY ALIGNMENT VISUAL MAP

Automated External Defib (AED) and Transcatheter Aortic Valve (TAVI) Cardiac Rhythm Disease Electrophysiology (EP) equipment, service and Transcatheter Edge to Edge Heart Valves, Rings and

Cardiac Assist Equipment & Consumables

 $\rightarrow$  Ventricular Assist Device (VAD)