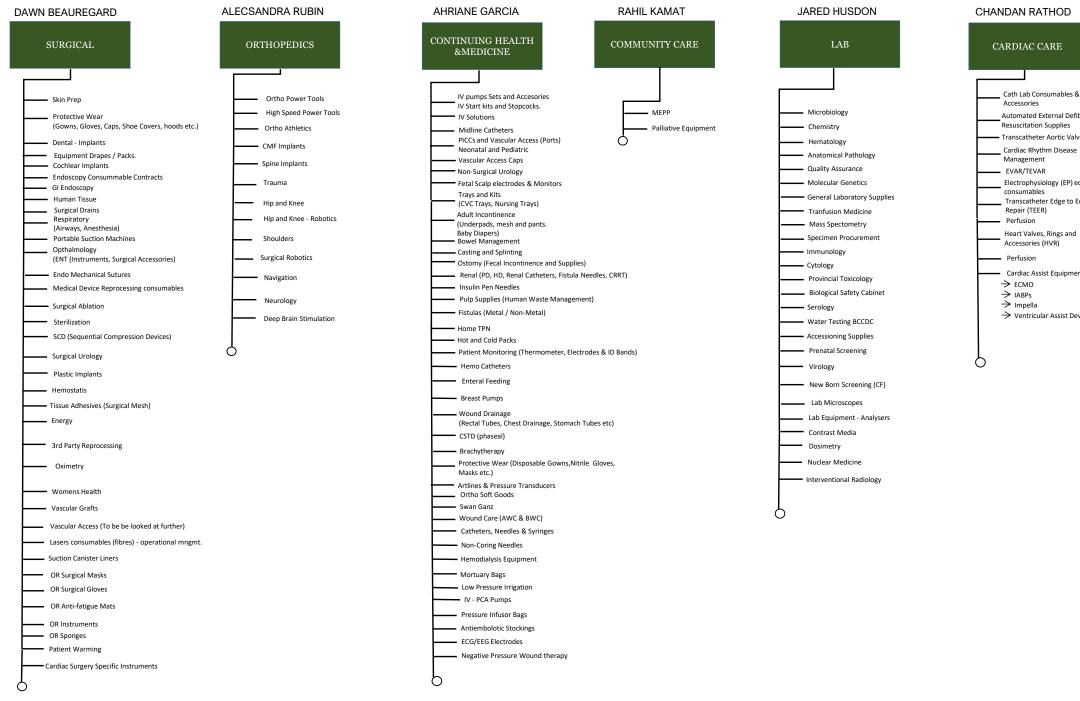

## CATEGORY ALIGNMENT VISUAL MAP





Automated External Defib (AED) and Transcatheter Aortic Valve (TAVI) Cardiac Rhythm Disease Electrophysiology (EP) equipment, service and Transcatheter Edge to Edge Heart Valves, Rings and

Cardiac Assist Equipment & Consumables

 $\rightarrow$  Ventricular Assist Device (VAD)

## **Contact Information**

| Capital Diagnostics                                                                                                                                                                                                                                     |